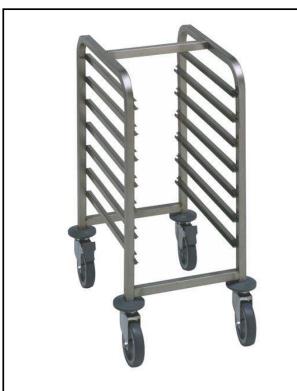

# Service Trolleys 7 GN 1/1 Container Trolley

| ITEM #  |  |
|---------|--|
| MODEL # |  |
| NAME #  |  |
| SIS #   |  |
| ΔIΔ #   |  |

361252 (CTR71)

7x1/1GN Container Trolley

#### Item No.

Constructed in 304 AISI stainless steel. Framework in square 25x25mm tubing, completely welded. The C-shaped "non-tip" runners, with upturn at each end, can accommodate GN containers 1/1, 1/2 and 1/3. N. 4 swivelling castors, two with brakes, mm125 in diameter, fitted with plastic bumpers.

#### Main Features

- Framework in square 25x25 mm tubing, completely welded.
- Equipped with C-shaped "non-tip" runners, with upturn at each end.
- Accomodates 1/1 GN containers.
- 4 pivoting Ø 125 mm wheels, 2 of which with brakes, fitted with plastic bumpers

#### Construction

• Constructed entirely in 304 AISI stainless steel.

APPROVAL: