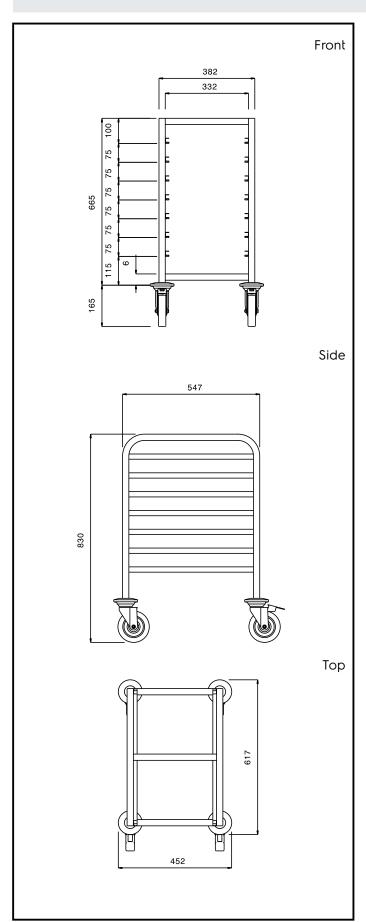

## **Key Information:**

External dimensions, Width:

361252 (CTR71)452 mmExternal dimensions, Depth:617 mmExternal dimensions, Height:830 mmWheel material:Zinc platedWheel diameter:Ø 125Net weight:13 kg

Service Trolleys 7 GN 1/1 Container Trolley